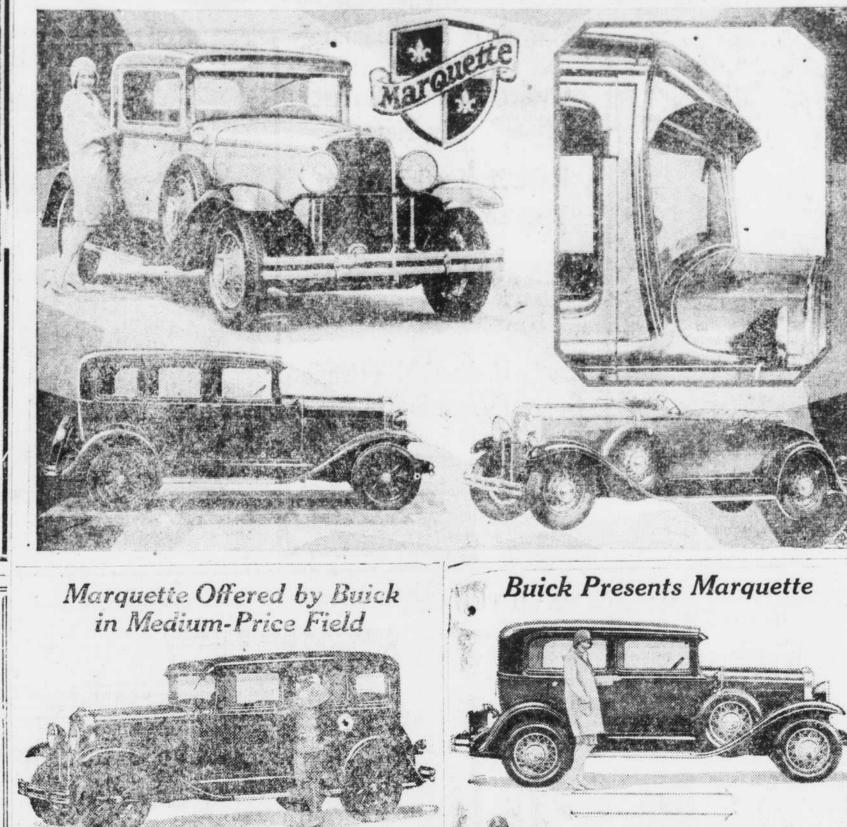

Door Sedan is one of the six models comprising the new Marquette line just introduced by the Buick Motor Company

dealers throughout the | The Marquette has a new non-glare country today are displaying the Fisher VV type windshield which sets Marquette, a new Six, produced and at an angle of seven degrees from the distributed by the Buick Motor Com- perpendicular and eliminates all glare, pany. This car which will sell in the whether from the rear, front or sides. medi a two-door sedan - a fourmodels darquette include large internal exbusiness coupe - spor panding Duo-Servo four-wheel brakes a roadster and a touring car. coupe an adjustable steering wheel, adjust The Marquette is an exceptionally able driver's sect, built-in bumpe large car for its price class having a wheelbase of 114 inches. Prices on mountings and all chromium plate outside hardware. The soft, but dur the car range from \$965 to \$1035. able, mohair upholstory is waterproof The six-cylinder L-head motor and impregnated under a new process with the crankcase are cast in one integral a rubber solution. The engine has a bore and unit. A full pressure lubricating syster. stroke of 31," by 45% and develops 67.5 maximum brake horsepower is used on the new car insuring : Buick officials say the Marquette has constant flow of oil to main bearings remarkably quick acceleration and a connecting rod bearings, cylinder walls maximum speed up in the seventies. camshaft bearings and the timing All models are designed along lov chain. The water cooling system is swung rakish lines. The bodies are built thermostatically controlled and has by Fisher and finished in Duco color ample capacity to keep the engine at combinations that follow distinctive normal temperatures under all driving fashion trends. The radiator which is conditions covered with a metal grille is deer The tapered chassis is exceptionally with a narrow chromium plated rim sturdy and, together with the long Ministers Take Frominent that balances with the chromium plated hub caps. The wheels are semi-alliptic springs, gives the Marsturdy and carry large section 28x5.25 quette new qualities of restful, c nooth balloon tires. riding at all road speeds.

## **MARQUETTE, BY BUICK DISPLAYED HERE TODAY**

Medium Priced Car is Added to Buick Line. James Cashman, Local Dealer, Will Display New Marquette in Several Styles Today.

New Marquette Is in medium priced car designg the lines of the Marquette a new six Car of Refinement ing public, emphasize the new de-gree of speed and performance

Buick dealers throughout the styled radiator to the especially decountry today are displaying the signed and complete rear end, the Marquette, a new six, produced and lines of the new Marquette possess a distributed by the Buick Motor symmetry of contuor which bespeaks the fleetness of the car and a de-Company. This car is the ninth in gree of refinement found in most the General Motors line, and which expensive cars. will sell in the medium price field, The engineering staffs of both

is offered in six models, a two door Buick and the Fisher Body Compasedan four door sedan, business ny exercised the same care and coupe, sport coupe, a roadster and quette that has made them, over a period of years, outstanding lead a touring car. The Marquette is an exceptionally ers in their art. The Marquette's lines are low

large car for its price class having wheel base of 114 inches. Prices long and graceful. These lines are on the car range from 0965 to \$1035. accentuated in the sleek design of The six-cylinder L-head motor moulding which begins at the radiaand the crank case are cast in one integral unit. The engine has a bore and stroke of 3 1-8 by 4 -5-8 inches and develops 67.5 maximum brake ance of richness and luxury com Marquette has remarkably quick acceleration and a maximum speed of up in the seventies.

REINDEER CALF IN U. S.

Two of the six models comprising the new Marquette line. Above-The Two-Door Sedan. Below-The Roadster. Plea For Peace

Net Tightening

Is Sounde d On LOS ANGELES, May 29 (UP)-Hemicide squad officers today ques-Memorial Dav tioned Frank T. Westlake, retired