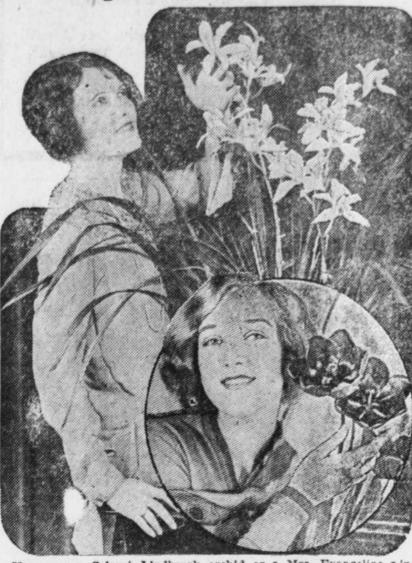

Teles Of the State of Nevada, to the following described property, viz; Lots nineteen (19), twen-

Have you a Colonel Lindbergh orchid or a Mrs. Evangeline Lindbergh tulip in your garden? Probably not, for they are new species and were exhibited at the Fiftieth International Flower Show recently held in New York under the auspices of the Horticultural Society of New York and the New York Florists' Club. The orchid is shown in the large picture above and the tulip is in the inset.