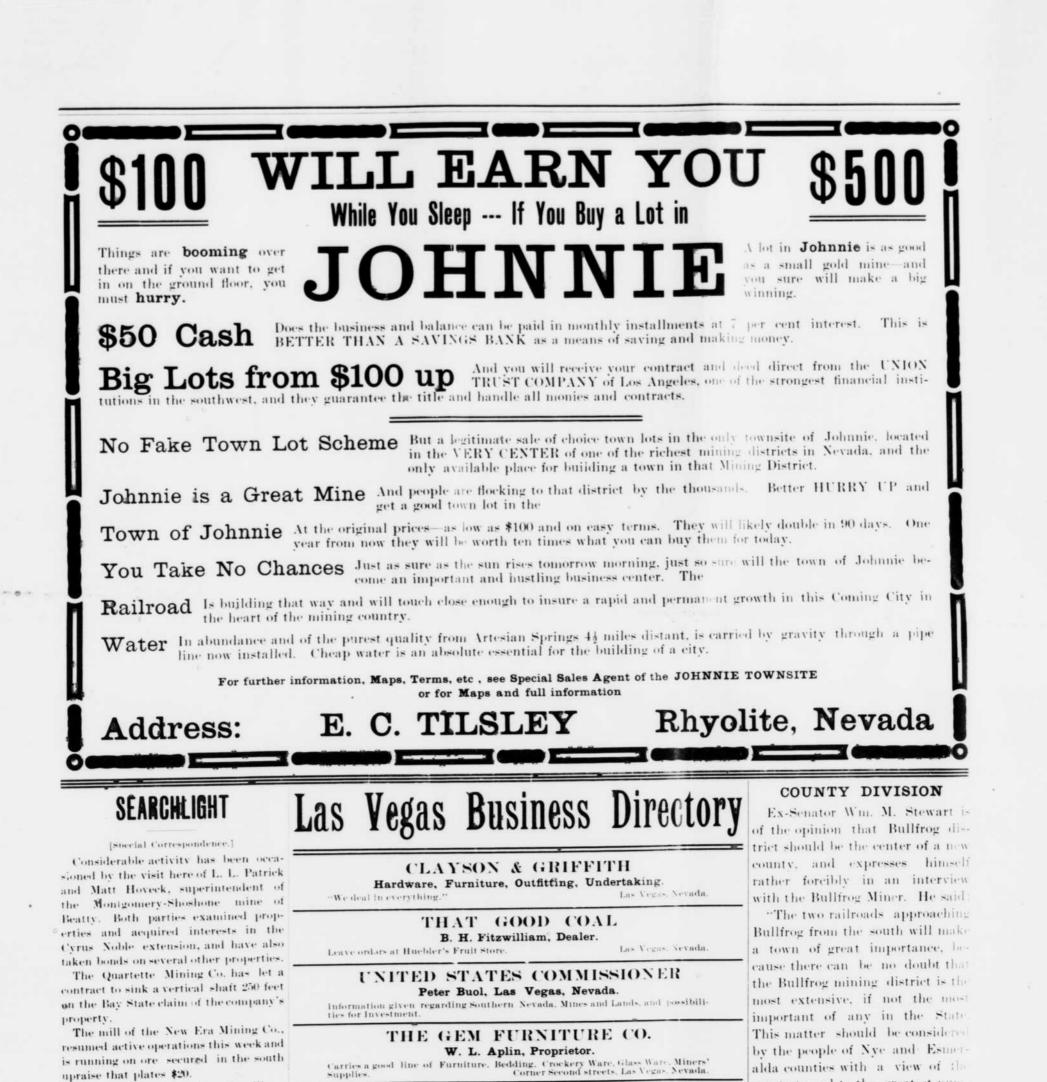

RELIABLE INFORMATION

Las Vegas Age

Will keep you posted on Las Vegas and Lincoln County. \$2.00 per year. \$1.6 mo

ED. VON TOBEL LUMBER CO. Dealers in Lumber and Building Material.

Main St., Las Vegas, Nevada fice near lee Plant.

greatest good to the greatest mun ber. Certainly no county is benfitted by outlying provinces which occasion enormous expense III conducting civil and criminal business."

Sanking in the main shaft of the Searchlight Treasurer has disclosed definite walls, the shaft being in ore. Considerable copper-stained sugar quartz has been struck at 50 feet, which runs \$50 per ton.

Southern Nevada Co.'s mill will re-

sume operations soon. The mine has

been developed to the 250-foot level, but

work was discontinued on account of

The railroad route to Searchlight