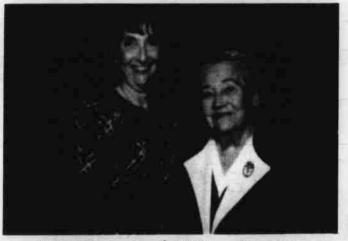

## Las Vegas Israelite Happy Chanukah Page Thirty-Two **Temple Beth Sholom Sisterhood Torah Fund Luncheon**

(L-R) Anita Lederman & Bess Freeman

Torah Fund benefits the programs of the Jewish Theological Seminary, University of Judaism and the Jerusalem Campus, Neve Schecter. The theme for this year is "Hiddur Mitzvah" (to enhance a mitzvah).