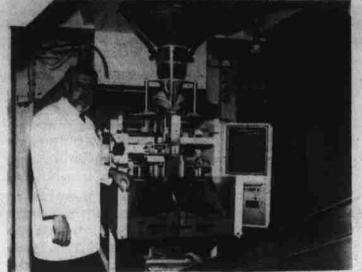

"The entire structure is absolutely beautiful," said Roger Sadler, manager of the plant. "We conduct tours daily, 9 a.m. to 3 p.m., and they're free to the public. A visitor's gallery has a window exposure to the entire manufacturing process, from kitchen to bagging."

more than 40.

and food distributors.

The facility in Henderson, which occupies 40,000 square feet, began construction last June. Besides the conventional white marshmallow. the plant currently churns out such products as martian mallows (two flavors taken from a combination of four different flavors), smurf mallows (blueberry flavored), a lemon-flavored eggshaped mallow being created for Easter, a kosher mallow made out of beef gelatin rather than the standard pork gelatin, and various creams and toppings.