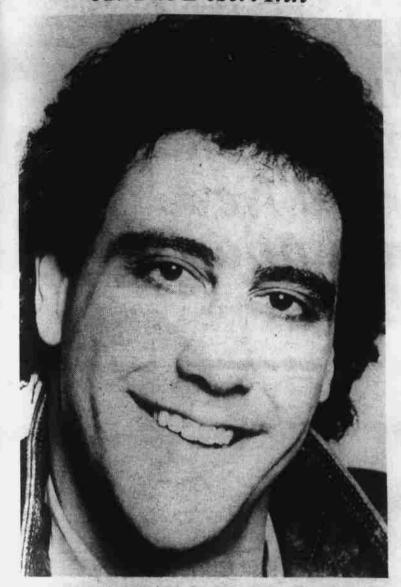

Comic At Large At The Desert Inn

Brad Garrett, who won "Best New Comedian of 1984" on "Star Search," makes his Las Vegas debut at the Desert Inn Hotel & Casino opening for Crystal Gayle. The pair are featured in the Crystal Room through September 24. Garrett has also been featured in "People Magazine" as one of the "Top Ten New Comedians" for 1984. He and Crystal Gayle appear nightly except Monday. For reservations, call 733-4566.