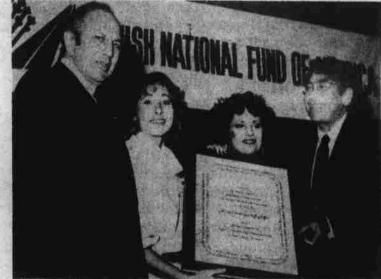

## Klinghoffer Forest Dedication

A forest of 10,000 trees at American Independence Park, near Jerusalem, was established by the Jewish National Fund in memory of Leon and Marilyn Klinghoffer. Formal dedication of the forest was marked by the presentation of a scroll by Manhattan Congressman Ted Weiss (right) to the daughters of the late couple, Ilsa (second from left) and Lisa. Also participating in the ceremony was Rabbi Joseph P. Sternstein, JNF president, who hailed the "unprecedented" outpouring of support for the forest from persons throughout the country.