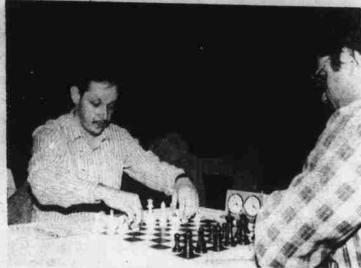

## Israeli Chess Champion At Imperial Palace

the world's best chess players, played in the 1986 National Open at the Imperial Palace, recently. Although Gruenfeld did not win that event, he did tie for first in the Masters Invitational in Chicago one week before the National Open.