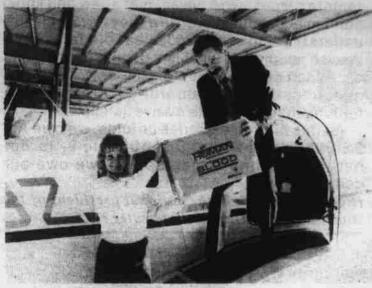

## Las Vegas Israelite

(L-R) Ann Mishoulam, President, and Hesh Altman, National Director of Flight Operations for OPERATION ANGEL PLANE. Hesh is also a member of Temple Beth Sholom and a pilot for our flight team. Blood is being flown into Las Vegas by OPERATION ANGEL PLANE pilots from Kingman, Bullhead City, Needles, and many other surrounding cities.