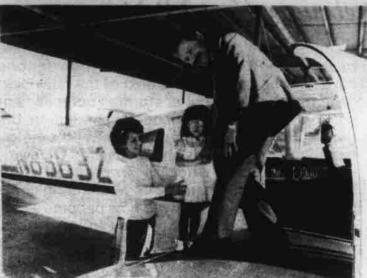

OPERATION ANGEL PLANE is also flying Mr.

Hesh helping little Morgan Fenstermaker and her mother to board the aircraft. They are about to depart for the UCLA Medical Center in Los Angeles where Morgan will receive three separate treatments.