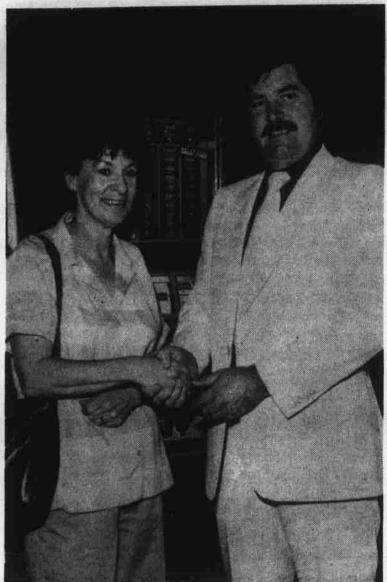

## "Two Million Per Cent" Win At Imperial Palace

Betty Thompson of Louisville, congratulated on her \$18,245 win by Imperial Palace Slot Manager Brian Bulmer. Thompson, who was staying at the Imperial Palace, put in In addition to these 85¢ before she lined up four 7's.

> Betty Thompson decided to put a few nickels in a progressive slot before calling it a night, but what happened next kept her awake all night!

She had played just 85¢ when 47's lined up for Wheel, and all popular a payoff of \$18,245. That's more than a 2,000,000% return on her investment!

> Betty and her husband Bill were staying at the Imperial Palace. Their home is in Louisville, Kentucky.

> "My husband had gone up to our room," she said, "and I bought two rolls of nickels, planning to play a few minutes and then go to bed. I picked the farthest machine in the corner and sat down prepared to lose \$4. Instead of that, I won the jackpot!"