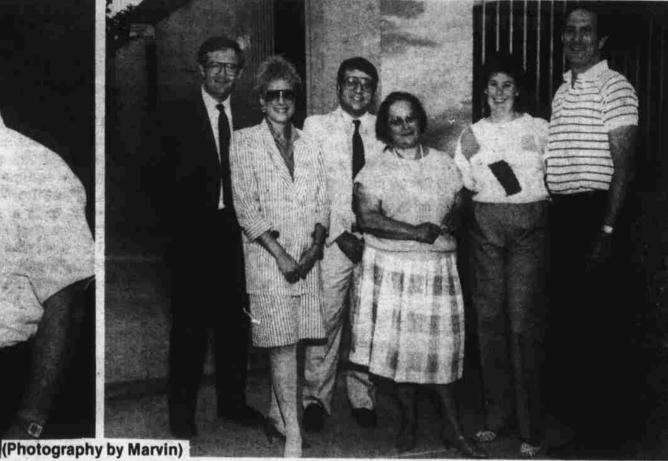

Many thanks to the volunteers who prepared the homemade "goodies" which graced the refreshment tables.

(L-R) Bill Feldman, Arlene Peikoff-Blut, Greg Kamer, Bea Levinson, Barbara Eisenberg & Larry Gaines.