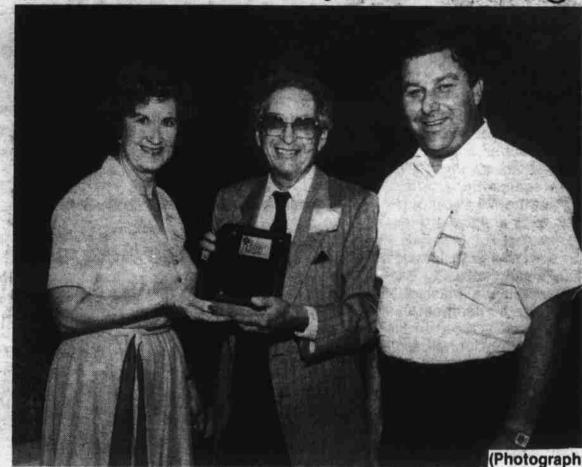

## Jewish Family Service Agency Annual Open House

(L-R) Judy Liebert, Art Liebert & Bernie Kaufman.

More than 85 JFSA members, supporters, volunteers and guests attended the Annual Open House held at the agency office, recently.