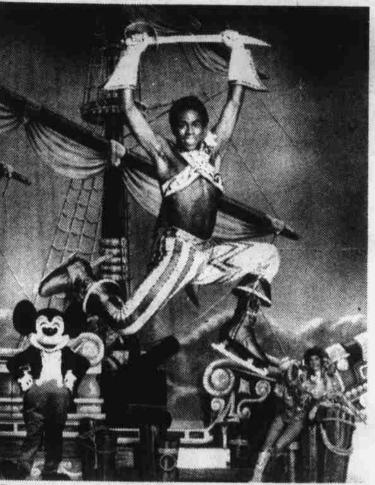

Las Vegas Israelite Walt Disney's Magic Kingdom On Ice Opens March 6

Dynamic jazz skater Bruno Jerry demonstrates his scintillating one-of-a-kind style as he portrays a Pirate King in Walt Disney's Magic Kingdom On Ice.