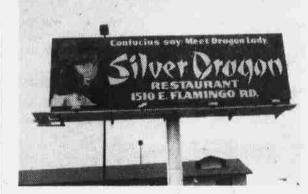

## The Silver Dragon Billboard

The Silver Dragon has the elegant decor of a Palace in Peking, inside and outside. A Palace style bar, pagoda style dance floor, waterfall, oriental style bridge and live fish in the river, beautifully designed sky with a half moon and stars on the ceiling are seen in their famous Forbidden City Lounge. They have the most authentic Chinese cuisine in town. All this at the Silver Dragon Restaurant and Lounge at 1510 E. Flamingo Rd., 1 block east of Maryland. Phone 737-1234.