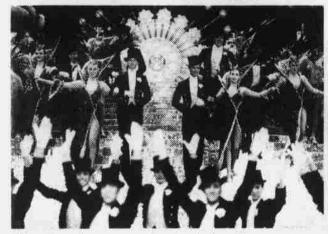

#### "Jubilee" At MGM

There's only one spectacular in Las Vegas where you can see both the sinking of the Titanic and the destruction of the temple by Samson - as well as scores of beautiful girls and dancers: and that is at the MGM Grand's "Jubilee!" The production is offered twice a night every night, at 8:15 and 11:45, and is Cocktails and Adults Only.