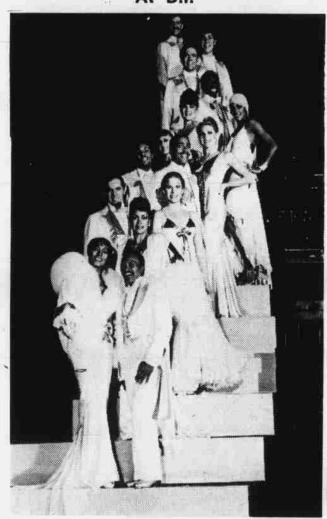

Guest Rabbi Marvin

Getting things rolling for night-time enter-tainment in the Geisha Lounge at the Imperial Palace are the very popular SMITH BROTHERS, a group of handsome young men with a big

following. Alternating with them is a new singer, TAMMY LEE. Tammy is a local Las Vegas girl making her Strip debut, and her talent is making waves among lounge-lovers and hotel entertainment directors alike. Crowds increase nightly to hear the sparkling song styling of Tammy Lee.

Showtimes are: SMITH BROTHERS Tues .-Sat. 8:30, 9:30 and 11:30 p.m. and 1:30 a.m., Sundays 9:30 p.m. - 2:30 a.m. TAMMY LEE Tues.-Sat. 10:30 p.m., 12:30 a.m., 2:30 and 3:30 a.m., Mondays 9:30 p.m. - 2:30 a.m.