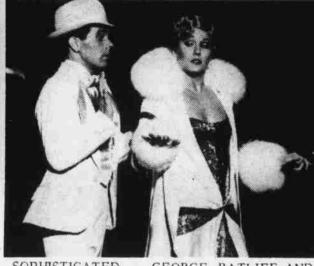

### BROADWAY COMES TO DI

SOPHISTICATED -- GEORGE RATLIFF AND BETH BOWLES IN A SCENE FROM THE TONY AWARD-WINNING MUSICAL, "SOPHISTICA-TED LADIES," NOW ON STAGE AT THE DE-SERT INN.