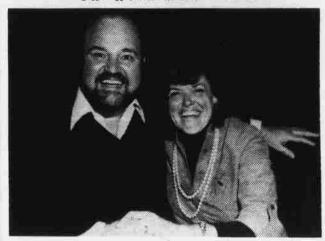

## ON WITH THE SHOW

DOM DELUISE AND HIS LOVELYWIFE JOINED AN ENTHUSIASTIC AUDIENCE FOR A PERFORMANCE OF DUKE ELLINGTON'S "SOPHISTICATED LADIES" AT THE DESERT INN.

Medical Weight Reducing Clinics

INJECTION THERAPY PROGRAM