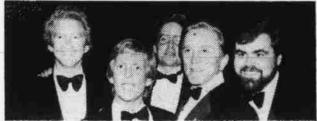

## DOUGLAS HONORED BY TECHNION

PROUD SONS WHO CONGRATULATE HIM ON RECEIVING THE ALBERT EINSTEIN AWARD FROM THE SOUTHERN CALIFORNIA CHAP-TER OF THE AMERICAN TECHNION SOCIETY. (FROM L-R) PETER, ERIC, MICHAEL, KIRK & JOEL DOUGLAS. DOUGLAS WAS PRE-SENTED WITH THE AWARD BY HIS LONG-TIME FRIEND, BURT LANCASTER, IN RECOGNITION OF HIS SIGNIFICANT CONTRIBUTIONS TO THE TECHNION - ISRAEL INSTITUTE OF TECHNOLOGY IN HAIFA.