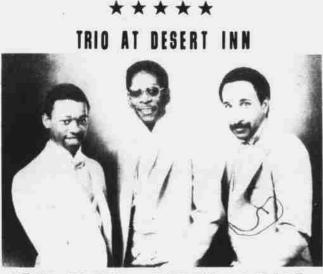

KEYBOARD KIRK -- KIRK STUART HAS RE-TURNED TO THE DESERT INN, HIS LAS VE-GAS HOME, BRINGING WITH A NEW ACT --THE KIRK STUART TRIO. THE GROUP IS PERFORMING TO PACKED AUDIENCES NIGHTLY EXCEPT TUESDAY.

**RIGHTEOUS BROS, & DAVID COPPERFIELD** have at it in the Riviera showroom through Dec. 1, signallying return of Captain & Tennille and Jimmy Aleck through Dec. 8. Currently telling more jokes than ROBERT GOULET at the Dunes is FREDDIE ROMAN, but he steps aside Friday for BOB MELVIN. LORETTA HOLLOWAY, now at Top 'O the Dunes through the month, remembers her globetrotting tour highlighted by a command perf for Queen Elizabeth at the 1982 Commonwealth Games in Brisbane. The Queen and PRINCE PHILLIP visited with HOLLOWAY immediately after the show when the pop singer said she was "in awe" of the royal diamonds, while HER MAJESTY complimented LORETTA on her designer original by FERNANDO PENA ... Longtime Las Vegas DOROTHY SMITH received the Heart Award at Variety Tent 39 dinner at Metro Club with chief BARKER BILL WEIN-BERGER describing her as "a person who has done a tremendous amount of work in helping many, many residents of our community.