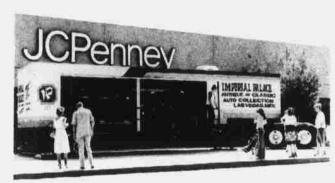

## SCARFACE CAR AT MALL

Displayed recently at the Meadows Mall, once owned by the notorious gangster, Al Capone, is being prepared for a tour of Southern California. Part of the Palace's Imperial Antique and CLassic Auto Collection, the car is a 1931 Cadillac with a V-16 engine.

custom was designed for Capone with such "safety features' as armour plating and bulletproof windows. The had holes windows through which the occupants could spray their Thomson sub-

machine guns and a tube through the floorboard down which they could throw nails into the path of pursuing police or rival

gangsters.

The car is in a modified specially truck that carries it to a location, then display opens up to display it. A brief history of the car and the Capone era plays while the car is viewed.

will be on display inside the Convention Center Helldorado during