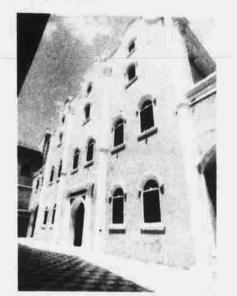

### FRIDAY, NOV. 13, 1981

36.6

THE FACADE OF MIKVEISRAEL-SYNAGOGUE AND ITS MARBLE-TILED COURTYARD IN WILLEMSTAD, CURACAO. THE SYNAGOGUE IS THE OLDEST IN CONTINUOUS USE IN THE WESTERN HEMISPHERE.