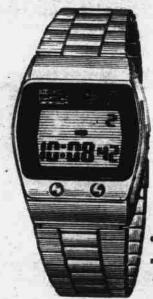

#### SEIKO

Chronograph features continuous readout in fears, minutes, seconds, day and date. Chronograph mode records hours, minutes, seconds and 1/10 seconds up to 20 hours. Yellow top/stainless steel back, black dial frame.

#### SEIKO MULTI-MODE LC DIGFTAL QUARTZ. CONTINUOUS READOUT. SUPERB ACCURACY.

It's today's way for discriminating men to
tell time with continuous Liquid Crystal readout
and built-in illumination. All Seiko Digital
Quartz models have a battery life of over one
year and famous Seiko quality and
dependability. See our collection of
chronograph alarms, world-timers, perpetual
calendars, and many others. All outstandingly
handsome and superbly accurate.
Seiko Quartz.