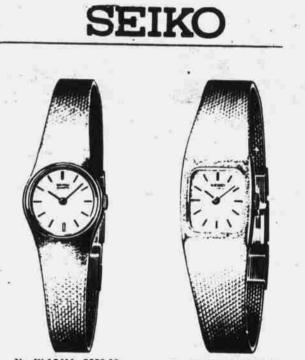

No. YL124M-\$250.00. Yellow top/stainless steel back, gilt dial, HARDLEX mar-resist crystal.

GIA

No. YL130M-\$275.00. Yellow top/stainless steel back, gilt dial, HARDLEX mar-resist crystal.

Passover Seder at the Sahara Hotel Space Center, Monday, March 31 at 7:00 p.m. Donation Temple Members - \$18.00 per adult, \$9.00 per child (under 10) Non Members - \$25.00 per adult, \$12.50 per child. Call 384 - 5070 for reservations.

## THE SMALLEST WATCH MOVEMENT, THE GREATEST FASHION. LADY SEIKO QUARTZ.

Only Seiko offers women's quartz watches of such outstanding fashion and technological excellence. Seiko's genius for microtechnology makes it possible to create the world's tiniest watch movement within a wafer-thin case. Come in and choose from a number of elegant styles. Seiko Quartz.