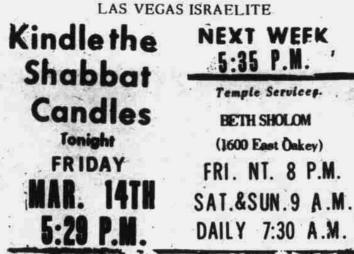

FRIDAY, MAR, 14, 1980

Congregation Ner Tamid announces its relocation to 4412 S. Maryland Parkway, across from UNLV.

The Board of Directors of Sisterhood Temple Beth Sholom is sponsoring a family of Boat People. Co - ordinators Janis Riceberg and Roberta Sabbath are requesting donations of furniture, kitchen items, linen, etc. Call 739-8627. . . . . . . .