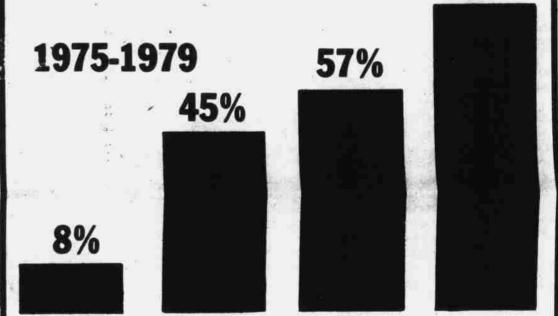

### City Hall Bureaucrats...

Never have so many been paid so much... to do so little for so few.

- The city has hired a new employee for every 23 persons who've moved to the city since 1975."
- I'lt costs the taxpayers \$18,600 for each of the city's 1,550 employees."
- "For every 1,000 persons who've moved to the city of Las Vegas since 1975 the city has added \$700,000 to it's payroll."

84%

Las Vegas Population Growth

City **Employee** Growth

City Payroll Growth

City Spending Growth

|                                 | 1975           | 1979          |
|---------------------------------|----------------|---------------|
| Population                      | 149,750        | 161,021       |
| <b>Number of City Employees</b> | 1,065          | 1,550         |
| Payroll                         | \$14.2 million | \$22 million  |
| Spending                        | \$56 million   | \$103 million |

\*Official estimate by City Hall

\*\*Excludes cost of fringe benefits

All the facts and figures in this report were furnished by City Hall

do, vote for John Gravson on May 8th.

**JOHN GRAYSON** MAYOR

John Grayson