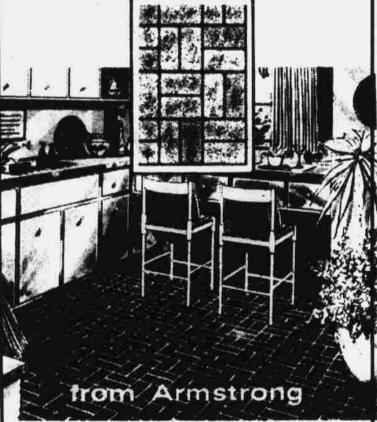

# It looks like brick. It shines without wax.

oor design copyrighted by Armstrong

### Charleston Brick **Designer Solarian**

The authentic coloring of real brick...with the sunny Mirabond" wear surface that holds its brilliant shine, without waxing or buffing, far longer than an ordinary vinyl floor. Just mop it clean, and it really does look just-waxed! Remarkable natural-brick realism never before achieved in a no-wax sheet floor!

naturally it's from (Armstrong For

NEVADA BLIND & FLOOR **OPEN DAILY 8-5 SAT. 8 TO 4**