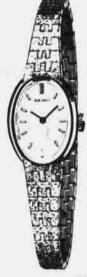

### SEIKO

No. YJ010M-\$225.00. Yellow top/stainless steel back, gilt dial, adjustable bracelet.

No. ZW928M-\$120.00. 17j. yellow top/stainless steel back, gilt dial, adjustable textured bracelet

### BEAUTY, QUALITY AND VARIETY. LADY SEIKO.

Seiko has one of the world's largest collections of both quartz and jewel-lever watches for women. Lady Seiko Quartz watches are known for their outstanding accuracy and unique slim elegance. All Lady Seiko watches are famous for good looks and technological excellence. Come choose from a rich variety of styles: elegant or sport models.