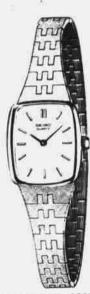

### SEIKO

No. YJ010M-\$225.00. Yellow top/stainless steel back, gilt dial, adjustable bracelet.

No. ZW928M-\$120.00. 17j. yellow top/stainless steel back, gilt dial, adjustable textured bracelet

### BEAUTY, QUALITY AND VARIETY. LADY SEIKO.

Seiko has one of the world's largest collections of both quartz and jewel-lever watches for women. Lady Seiko Quartz watches are known for their outstanding accuracy and unique slim elegance. All Lady Seiko watches are famous for good looks and technological excellence. Come choose from a rich variety of styles: elegant or sport models.