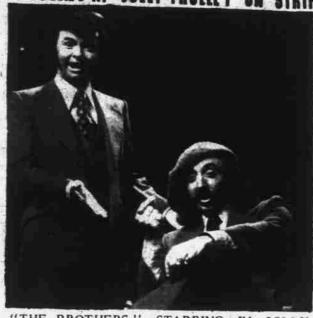

THE BROTHERS IN JOLLY FOLLES AT JOLLY TROLLEY ON STRIP

"The Jolly Follies,"
an entirely new entertainment concept, is being presented three times nightly at the newly refurbished Jolly Trolley on the Strip across from the Sahara,

Produced by and starring The Brothers, "The Jolly Follies," also features the "The Jolly Folly Dancers" in unique numbers that bring a new dimension to the Las Vegas lounge scene. Choreography is by Beverly Whiting.

The Brothers are familiar figures in

figures in Vegas, Las having appeared in many Strip productions moving west since from their native New York in 1965. Among their credits are two years with the Pinups Show at the Sahara. They have also also appeared at the Aladdin and Land-

Aladdin and mark hotels.

Prior to their Las Vegas stints, The Brothers appeared with the Dick Clark show for five years. They are also known for their TV shows.

"The Jolly Follies" gives The Brothers

gives The Brothers an opportunity to put into action a really different approach to lounge entertainment.

Showtimes are 10 PM, 12 Midnight and 2 AM, with a return

"THE BROTHERS," STARRING IN JOLLY TROLLEY'S "JOLLY FOLLIES" - A SPICY BUT NICE SHOW THAT'S A NEW TWIST IN LAS VEGAS PRESENTATIONS FEATURING THE JOLLY FOLLIES DANCERS.