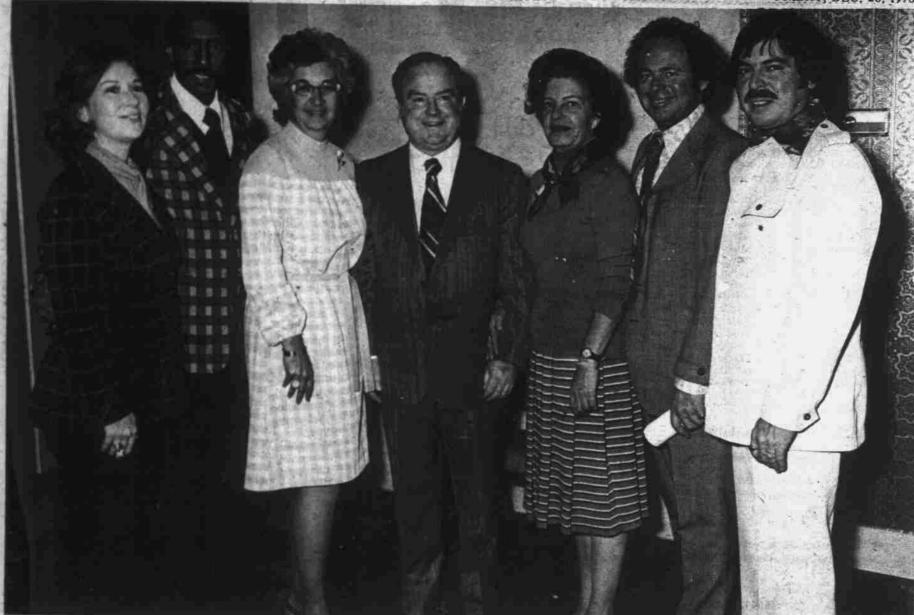

NEW OFFICERS FOR NATIONAL CON-FERENCE OF CHRISTIANS & JEWS FROM LEFT TO RIGHT ARE CHARLENE GOLDMAN, TREASURER; JUDGE ADDELAIR GUY, VICE

PRESIDENT FOR PROGRAMMING; ASSEMBLYMAN JEAN FORD, VICE PRESIDENT FOR MEMBERSHIP; U.S. MAGISTRATE JOSEPH L. WARD, PRESIDENT; FLORENCE MCCLURE

SECRETARY: AL LEVY, VICE PRESIDENT FOR BUDGET AND FINANCE; AND LARRY LUNA, VICE PRESIDENT FOR PUBLIC RELATIONS.