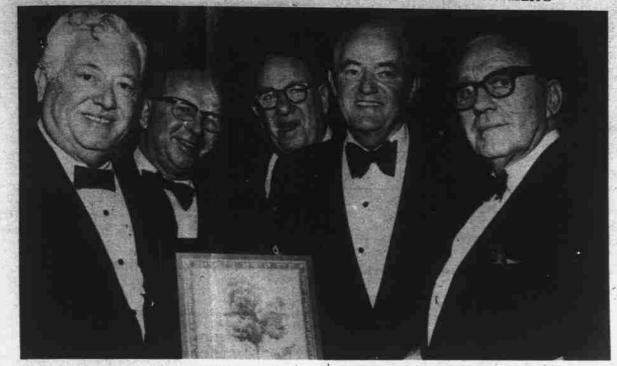

THE LATE JACK BENNY, RIGHT, AS HE PARTICIPATED IN A RECENT JEWISH NATIONAL FUND BANQUET, THIS WEEK, LIFELONG FRIENDS GEORGE BURNS AND GEORGE JESSEL ANNOUNCED THEY WILL BE CO-CHAIRMEN OF A COMMITTEE TO CREATE A JACK BENNY FOREST IN ISRAEL, SHOWN IN PHOTO, FROM LEFT, ARE FRED

KAHAN, WESTERN EXECUTIVE VICE PRESI-DENT, JNF: FORMER LOS ANGELES COUNCIL PRESIDENT ATTORNEY GEORGE L. HECKER, RABBI EDGAR F. MAGNIN AND U.S. SENATOR HUBERT HUMPHREY. THE BENNY FOREST WILL BE WITHIN THE LOS ANGELES FOREST (YAAR HAMALACHIM) IN AN AREA CLOSE TO JERUSALEM.