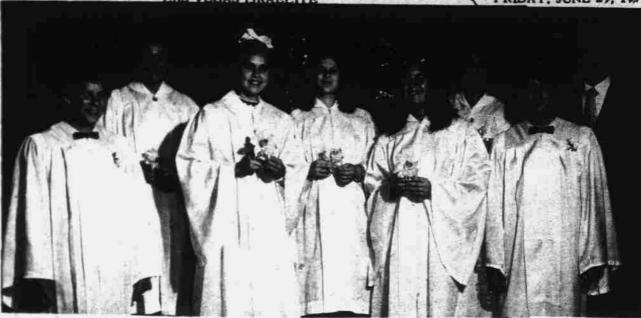

876-2782

3672 SOUTH HIGHLAND LAS VEGAS, NEVADA

UNDER NEW MANAGEMENT

FREE HOME FULL TIME DELIVERY FOX'S U-BET CHOCOLATE SYRUP and TRUE FRUIT FLAVORS

CLUB SODA TOUCH ASK FOR

LEFT TO RIGHT: JEFFREY KATZ, KIM TALANSKY, MARLA CANTOR, ANDREA COOP-

KELLEY TUCHMAN, LISA TALANSKY, LEON LEVITT AND CANTOR JOSEPH KOHN.

The Religious School Tues., June 5, 1973. Temple Beth Sholom Confirmands inclu of Temple Beth Sholom Confirmation Exercises for seven students. The tor, ceremony was held in Kelley Tuchman, Lisa the main Sanctuary on Talansky and Leon Lethe first evening of the vitt. festival of Shevuoth, on

recently held special ded: Jeffrey Katz, Kim Talansky, Marla Can-Andrea Cooper,

> Cantor Joseph Kohn chanted the liturgy and conducted the holiday services. He was accompanied by the Temple's Youth Choir with

Gail Peterson at the organ. The exercises concluded with the Cantor's traditional blessing of the confirmands.

Appropriate gifts and certificates were presented to the class by

and Dr. Leon Steinberg, Chairman of the Board of Education Commit-

At the conclusion of SUPPORT

of Temple Beth Sholom, refreshments in the Social Hall, where festivities were hosted by the parents of the 1973 Con-firmation Class.

the program the congre- VEGAS ISRAELITE gation assembed for NOW IN ITS 9TH YEAR \*\*\*\*\*\*\*\*\*\*\*\*\*\*\*\*\*\*\*\*\*\*\*\*\*\*\*\*\*\*\*