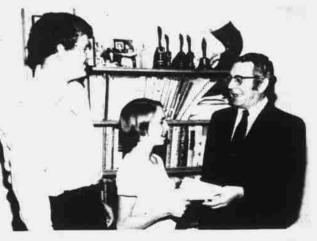

A pulitzer Prize winner in history, Dr. Leonard W. Levy, will deliver the first in the Shelden D. Elliott of

JAMES CASHMAN JUNIOR HIGH STUDENT MIKE SANFORD PRESENTS A CHECK FOR \$220 TO HARVEY DONDERO OF THE SCHOOL DISTRICT. THE MONEY WAS RAISED IN A BENEFIT BASKETBALL GAME BETWEEN KLUC DISC JOCKEYS AND THE CASHMAN FACULTY FOR THE JOHNNY RIDDLE TRUST FUND TO HELP DEFRAY JOHNNY'S MEDICAL EXPENSES.