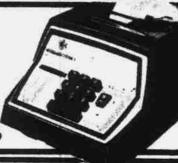

# SUNDAY!

**FAMOUS BRAND NAME ELECTRONIC CALCULATOR** 

Adds - Subtracts - Multiplies Grand Total - Constant

COMPARE TO MODELS PRICED AT \$200

**EXECUTIVE FILE CABINETS** 

Lists at 5109.70

Thumb latches All steel construction Full suspension files Full size 26 1/2"x52"x15" Choice of Colors

### COMMODORE 207

- · Lists seven columns (99,999.99 and totals eight (999,999,99)
- Direct subtraction
- Automatic total and subtotal
- · Live repeat key

Compare to \$99