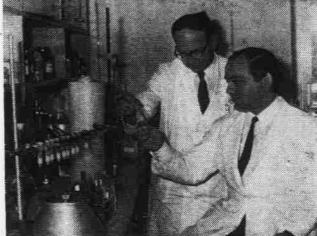

gation, adult education, youth community af-But they are not

being utilized commensurate with the use of

numerical strength,"

TEST TO DETECT THE DANGER OF THE DEVELOPMENT OF BRAIN DAMAGE IN NEWBORN BABIES SUFFERING FROM HEMO-LYTIC JAUNDICE HAS RECENTLY BEEN DEVELOPED BY PROF, HILLEL BLONDHEIM AND HIS TEAM IN THE METABOLIC LABORATORIES OF THE HADASSAH-HEBREW UNIVERSITY MEDICAL CENTER IN JERU-SALEM, IN THE PICTURE, DR. BLONDHEIM HAIM KAPITULNIK LOOK AT A SEPHADEX COLUMN TO SEE IF IT I TURNED BLUE, A SIGN THAT THERE HAS FREE BILIRUBIN IN THE CHILD'S BLOOD BEYOND THE CAPACITY OF THE SERUM ALBUMIN TO BIND IT. MR. KAPITULNIK IS GOING TO ATHENS, WHERE HE WILL SET UP SPECIAL TESTING PROGRAM, GREEK BABIES BORN ON REMOTE ISLANDS, WHERE THERE IS MUCH INBREEDING, HAVÉ A HIGH INCIDENCE OF BRAIN DAMAGE FROM JAUNDICE.