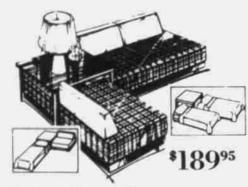

10 piece Corner Group

Riviera's exclusive Cabinet Bed

Riviera's 3 Position. recliner lounger

SPECIAL INTRODUCTORY OFFER

SIZE \$11995 SIZE UNITS **TWIN & FULL** 

GRAND OPENING

Riviera's Mattress Dept.

FLOOR MODELS . FABRIC CLOSEOUTS . BOLT ENDS