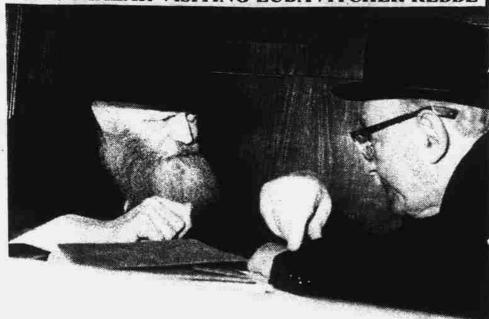

## PRES SHAZAR VISITING LUBAVITCHER REBBE

PRESIDENT ZALMAN SHAZAR DURING HIS RECENT VISIT TO THE LUBAVITCHER REBBE, RABBI MENACHEM M. SCHNEERSON, ON PURIM. PHOTO WAS TAKEN IN REBBE'S STUDY AT LUBAVITCH WORLD HEADQUARTERS, IN NEW YORK. AFTER HEARING THE MEGILLAH AT THE LUBAVITCHER SYNAGOGUE IN THE PRE-SENCE OF MORE THAN 3,000 CONGREGANTS, MR. SHAZAR MET PRIVATELY WITH THE REBBE FOR MORE THAN SIX HOURS. PRESIDENT SHAZAR, A DEVOUT LUBAVITCHER FOLLOWER, IS NAMED SCHNEUR ZALMAN AFTER RABBI SCHNEUR ZALMAN OF LIADI (1745/ - 1813), FOUNDER OF THE CHABAD LUBAVITCH MOVEMENT.