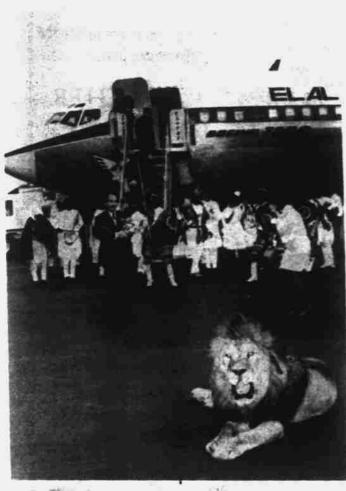

#### EL AL TO ADDIS ABABA

FIRST EL AL PLANE IN ETHOPIA

A stately lion, eymbolizing the Kingdom of Ethiopia, land of the Lion of Judah, was on hand to welcome a majestic bird of the sky as an El Al Israel Airlines' jetliner recently touched down for the first decidedly different, Ethiopia airport.