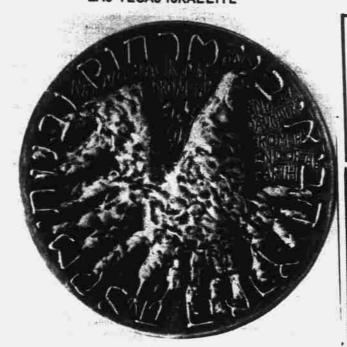

## EL AL STATE MEDAL DESIGNED BY BEN SHAHN.

New York, New York .---"Marking the 20th anniversary of El Al, Israel's National Airline, the Israel Government Coins and Medals Corporation struck a new State Medal. Designed by the late American artist, Ben Shahn, the medal symbolizes the air link and spiritual bond between Israel engraved. and the Diaspora," announced Mr. Ephraim Levy, Director for North America, Coins and Medal Department

On the obverse is a dove with wings outspread. Around it is the Hebrew inscription, "Bring back my sons from far and my daughters from the end of the about the new El Al Medal as earth." The English version fills the upper field except for a triangle where the Hebrew letters of El Al are