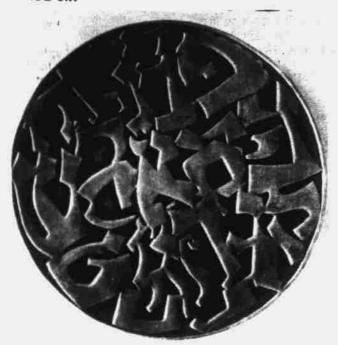

The interest of Ben Shahn in calligraphy appears on the reverse which is covered with freely-drawn Hebrew letters. Brilliant control of

the space within the circle is achieved by a composition that pivots around the Aleph.