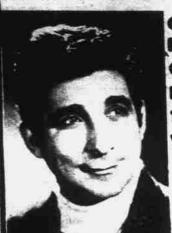

Although thousands of persons continue to rave over performances by Jack Soo and Arlene Fontana during the earlier "Flower Drum Song" Thunderbird run, the curret cast promises to be even greater. Veteran familiar to

JACK SOO

performer Elaine Dunn will play the role of Linda Low -the part held down earlier by Miss Fontana. For Miss Dunn, Linda Low is a very familiar character with the brunette beauty having played it on Broadway and with the original road production.

Aside from popular Soo, three other persons will be familiar to T-Bird aud-

iences, having performed in the blockbuster here earlier. Returning are Alvin Ing, who now plays the male romatic lead role of Wang Ta; Bob Kino has been cast as Dr. Li, father of the Picture Bride, and George Minami, who also is choreographing the production, has the role of Wan Ta's young brother.