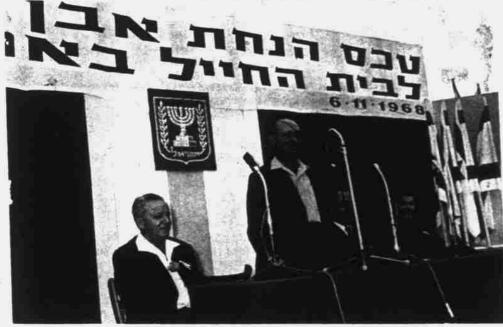

## FOR BEERSHEBA CENTER IN ISRAEL

GEN. MOSHE DAYAN SPEAKS IN BEHALF OF SOLDIERS WELFARE COMMITTEE. AT LEFT IS M. HANEGBI, BEERSHEBA CHAIRMAN, AT RIGHT ARE ELIAHU NAWI, MAYOR OF BEERSHEBA AND A COMMANDING OFFICER OF THE SOUTHERN AREA.

TENTS WHERE SOLDIERS ON LEAVE RESTED RECREATION CENTERS WERE PROVIDED BY MEXICO, BRAZIL AND ARGENTINA.

ISRAELI LEADER (Continued from Page 1)

thority, who recently returned from an extended tour of Israel. The Las Vegas session is one of a few selected stops in a tour by the Israeli colonel to acquaint the tablishing recreation centers for combat, front-line soldiers on leave.

Several of these centers, sponsored by other countries are already in operation. Col. Laor's chore is to acquire an additional \$600,000 for a million dollar facility in Beersheba. More than \$400,000 has already been pledged.