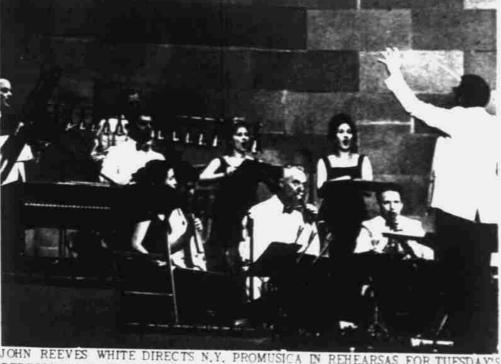

Jack & Jane Leonard are in their new home on Tam O'Shanter Drive, which bor-

JOHN REEVES WHITE DIRECTS N.Y. PROMUSICA IN REHEARSAS FOR TUESDAY PERFORMANCE AT L.V. HIGH, MUSICICIANS ARE REAR L. TO R. RAY DEVOLE ARTHUR BURROWS, EARNEST MURPHY, ELIZABETH HUMES AND SHELLA SCHONthe state with perpetual sun- BRUN, SEATED L. TO B. ARE JULITHE AVEIOFF, CHRISTOPHER WILLIAMS, LANGUE DAVENPORT AND SHELLEY GRUSKIN

who is an accomplished

scholar as well as a true

artist himself. He has bet-

The New York Pro Musica will appear on Tuesday February 4th at 8.15 p.m. in the Las Vegas High School Auditorium, The concert will be the third in the Community Concert series and admission will be by memberships

The ensemble was founded

in Viet Nam. What Kenny ders the International Golf Course. You know the Georgetown homes. So many of the couples that are known in the community are residents there. Good luck to all of you.

Is Moe Miller contemplating leaving the Sands Hotel, where he has been an executive since the place open-

in 1952 by the late Noah his ten supert soloists to a height of artistry and authen-Greenberg who remained its Musical Director until his ticits which has won them Sudden death, He was surplaudits the world over. deeded in July 1966 by the group's present Musicalityrector, John Reeves White,

The New York Pro Musica is best known for its vocal and instrumental interpretations: of Medieval Renalissance and Baroque music

ISRAELITE ADS PAY