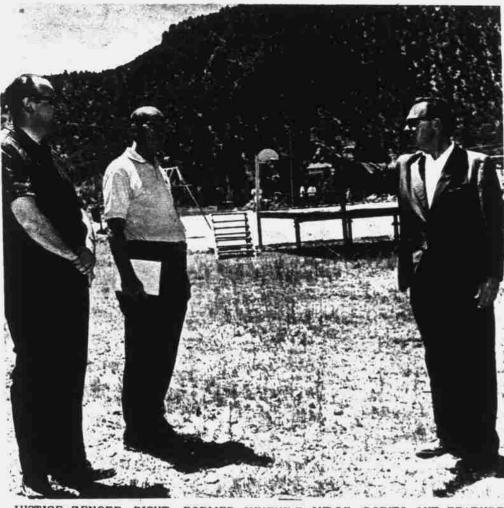

## SAMMY COHEN HOSTS INSPECTION OF SPRING MT. YOUTH CAMP

JUSTICE ZENOFF, RIGHT, FORMER JUVENILE JUDGE, POINTS OUT FEATURES TO JUDGE WARTMAN, LEFT, NEW JUVENILE JUDGE, AND SEN, SLATTERY.

ASSEMBLYMEN WILSON AND BROOKMAN, LEFT, AGREE WITH STATEMENT HELD BY SAMMY, AS FRANK SPIZZANO, RIGHT LOOKS ON.