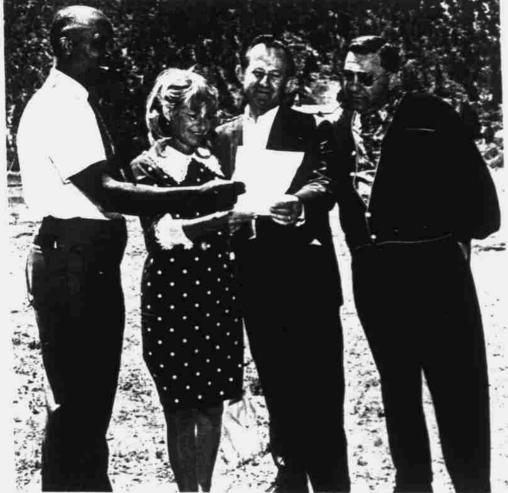

LOOKING OVER FACILITIES ARE L. TO R. DON BORAX, SEN. BROWN, SCHOOL PRINCIPAL ROBT. TOBIAS, SEN. HERR, SEN. SLATTERY, ASSEMBLYMAN WILSON, AND ASSEMBLYMAN BROOKMAN. KEN JONES PHOTOS

Venetian Pirreria SPAGHETTI 870-6969 (Closed Mon.)