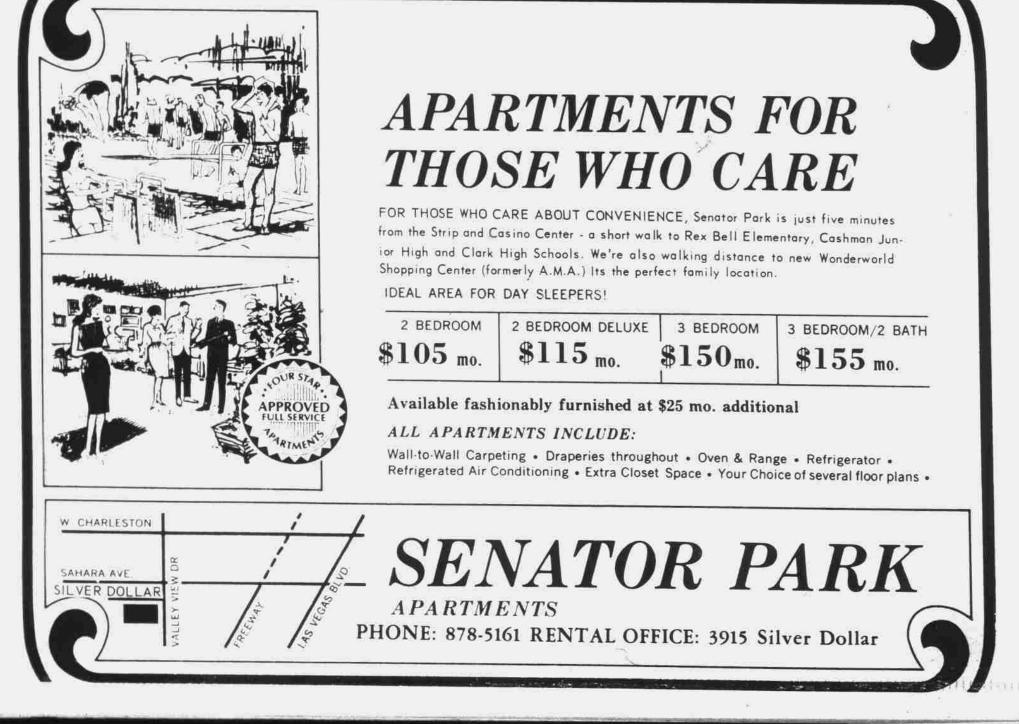

secure, College, seeks companion with marriage in mind. Contact L. V. Israelite P.O. Box 14096, Las Vegas,

COIN and STAMP Investments. U.S. coins could change your future. Send for information. No obligation. Stamp and Coin City, 339 So. Fairfax, Los Angeles, Calif., 90036. Phone (213) 651-2112.

CABIN FOR SALE: Mt. Charleston, 5 rooms, fully furnished including carpets, drapes, refrigerator, new electric stove. Just below Sennes lodge, 1/2 block from fire station, 2-lot parcel. Appraised at \$10,000. Fireplace, covered cement patio. MUST SELL. \$2500 down. Total price \$8,000, Call 870-1 3117 for appointment to in spect property.

COOK: Experienced in Kosher Foods, Part time. Apply Somerset Market, Stage Door Deli.

Somerset Shopping Center Convention Center Drive "Make Hydson a Habit"