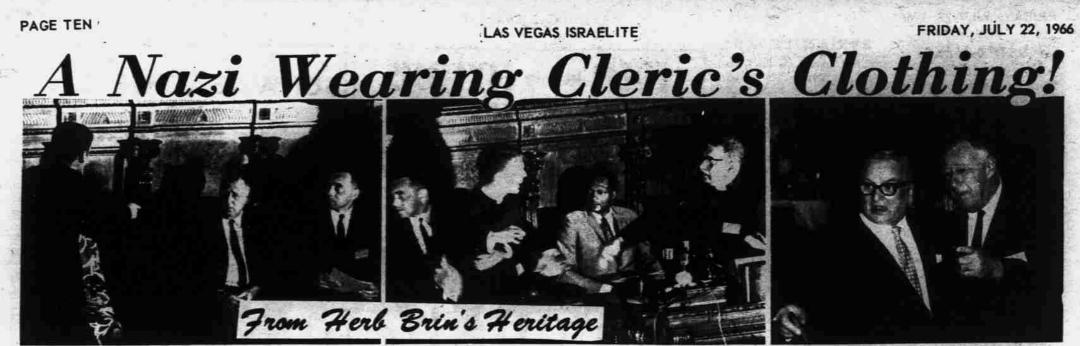

NAZI GETS THE BUM'S RUSH AT NAACP PARLEY Cleric-clad Nazi (left) leaped on stage at Statler-Hilton last week to attack Kivie Kaplan, of Boston, national president of the famed association fighting for Negro rights. The leader of the civil rights cause sat imperterbed at vile abuse of the masqueraded Nazi... until latter was removed. RELIGIOUS GARB NOT ENOUGH FOR NAZI Snarling with venom and hate, the Nazi is pulled like a dog from the platform—a symbol in action of the bestial legacy of Hitlerian Germany. Right, Kivie Kaplan discusses incident with internationally celebrated author and weaver of tales, Harry Golden, a speaker at the parley. —Laf Fewler Photos