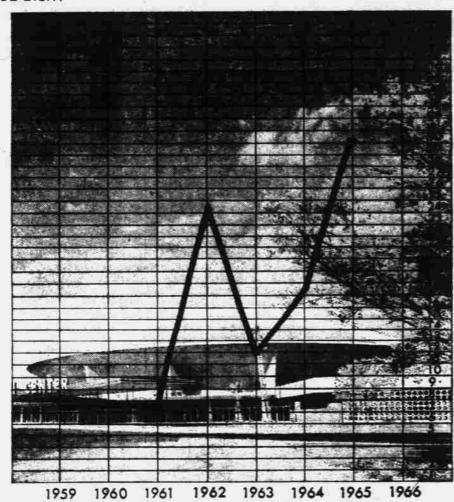

# PROGRESS 1959-1966

SINCE 1959, MORE THAN 300,000 CONVENTIONEERS HAVE SPENT OVER \$100 MILLION IN SOUTHERN NEVADA. OVER HALF OF ALL DELEGATES TO ALL CONVENTIONS IN LAS VEGAS HAVE MET IN THE CONVENTION CENTER.

| YEAR |  |     | REVENUE   | 1962 |  | \$23,324,952 |
|------|--|-----|-----------|------|--|--------------|
| 1959 |  | \$  | 6,330,120 | 1963 |  | \$10,802,600 |
| 1960 |  | \$  | 6,566,360 | 1964 |  | \$16,986,250 |
|      |  | 838 |           |      |  | \$30.061.425 |

## PROGRESS 1966....?

OTHER MAJOR CONVENTION CITIES IN THE UNITED STATES ARE INVESTING UPWARDS OF \$800 MILLION IN CONVENTION EXPANSION PROGRAMS THIS YEAR. IF WE ARE TO KEEP PACE WITH THESE COMPETITORS, IT IS VITAL THAT WE EXPAND OUR CONVENTION CENTER; OTHERWISE, WE HAVE NO ALTERNATIVE BUT TO PLAY IN THE MINOR LEAGUES SO FAR AS FUTURE CONVENTION BUSINESS IS CONCERNED.