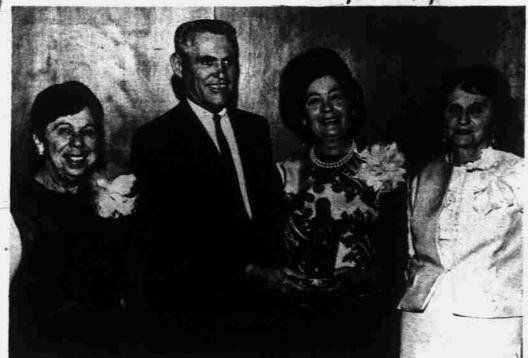

# Honor Mrs. Harry Levy

AT AN AFTERNOON TEA IN TEMPLE BETH SHOLOM SPONSORED BY THE NCJW, MRS. HARRY LEVY, SECOND FROM RIGHT, WAS HONORED ON "A WOMAN'S PLACE IS IN THE WORLD" DAY AND RECEIVED A NATIONAL AWARD FOR HER SERVICE IN THE COMMUNITY. THE PRESENTATION WAS MADE BY MAYOR ORAN GRAGSON, ANNETTE TABIC, LEFT, CHAIRMAN, AND MRS. SONIA COHEN, PRESIDENT, LOOK ON.

award, the first to be given by the local chapter, Amont Roberta Johnson, Dorothy prior to that date, she was

At the N.C.J.W. tea hon- Lauudres, Mary Lou Thoring Mrs. Harry Levy was omas, Marylin Flangas, and presented with "A" Wo- many others, Wires from men's Place is in the World Senators Cannon, Bible, Gov. Grant Sawyer, Sydney Whitmore, and many others the many present were were read. The acceptance Mayor Oran Gragson and speech was given amidst wife Bonnie, Reverand John tears when the Honoree re-Peter Lendus, Luna Hope, called that only seven months

not positive that she would be among her many friends and family, having to under go serious heart surgery. Dav Burton and his group played for the occasion, and Annette Tabic chaired the entire affair. President Sonya Cohen and committee members are responsible for a successful afternoon, which will long be remembered. An added bouquet should be given to Annette Tabic for the original poster used during the display. It was concocted in her active mind, and completed by a little Chinese boy, who had the fortitude to overcome a crippling handicap.