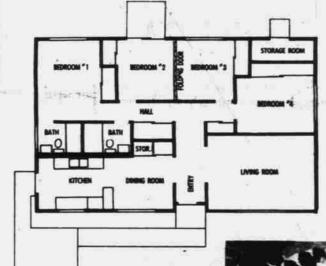

LUXURIOUS LIVING ROOM

BREAKFAST BAR

KING-SIZE MASTER

COLORED BATHROOM

CENTRAL ENTRY HALLS

CHOICE OF DECORATOR BLENDED COLORS TRI-LEVEL, FLEXIBLE

SLIDING GLASS DOORS EXTRA LARGE CLOSETS EXTERIOR STORAGE &

BEDROOM