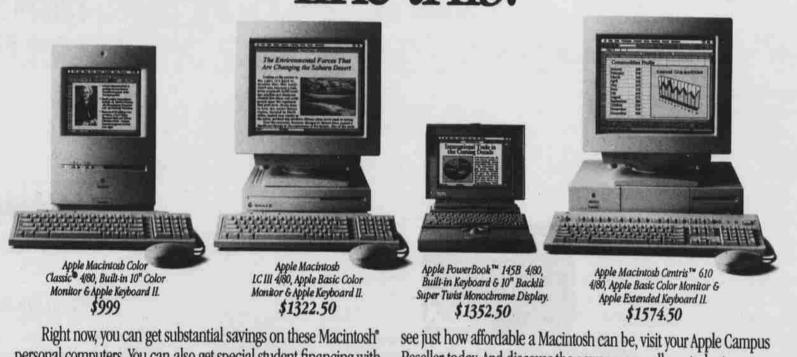

Right now, you can get substantial savings on these Macintosh<sup>\*</sup> personal computers. You can also get special student financing with the Apple<sup>\*</sup> Computer Loan<sup>\*</sup>— to make owning a Mac<sup>\*</sup> even easier. To

see just how affordable a Macintosh can be, visit your Apple Campus Reseller today. And discover the power more college students choose. The power of Macintosh. The power to be your best."

rul Pountilook are to