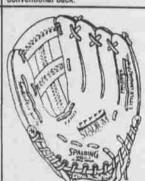

RAWLINGS

**NOLAN RYAN** BASEBALL GLOVE 12" Nolan Ryan Glove, all leather shell slanted basket weave fustback. RBG-34

SPALDING

SPALDING 42-315 FIELDER'S BASEBALL GLOVE 13' fielder's choice glove, all leather shell, closed back with Velcro®