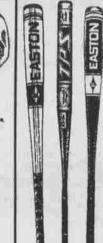

2-3/4" barrel, black leather grip, CU31 alloy

8996 LOUISVILLE SLUGGER 79<sup>96</sup> TPXBBL BASEBALL BAT

EASTON BX1 BASEBALL BAT 7996 control in assorted sizes.

**54**96 EASTON LX1 YOUTH BAT 8 ounce, CU31 alloy in assorted sizes.

**B5 MAGNUM BASEBALL BAT** 3496 2-1/2' barrel in assorted sizes.

**EASTON L9 YOUTH BAT** 3296 Lightweight for greater bat speed and control, rolled rim and uitra thin grip. Assorted sizes.

We're so sure that our **EVERYDAY LOW PRICES** are even lower than our competitors' "sale" prices, we'll meet any price on any in-stock item!