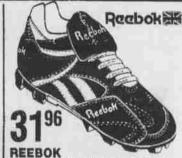

LINE DRIVE ADULT BASEBALL CLEATS Configuration cleat for better traction, synthetic leather upper, fully lined, rubber outsole. White, blue, black or red.

LINE DRIVE CHILDREN'S BASEBALL CLEATS...\$18.96