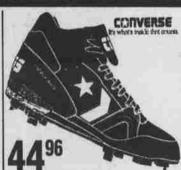

GAMER 1000 MEN'S BASEBALL CLEATS Lightweight synthetic upper, EVA midsole construction, three color carbon outsole.

GAMER 1000 CHILD AND LADIES BASEBALL CLEATS...\$23.96

CONVERSE VCS LOW SIGNATURE SERIES BASEBALL CLEATS

Variable removable metal cleat system, lightweight and durable designed for the all

CONVERSE ROUND TRIPPER MID BASEBALL CLEATS
PU outsole designed for superior traction and
comfort, mid style provides great support and
stability, Air-Spec<sup>1M</sup> upper for breathability.