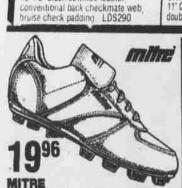

LINE DRIVE ADULT BASEBALL CLEATS Configuration cleat for better traction, synthetic leather upper, fully lined, rubber outsole. White, blue, black or red.

LINE DRIVE CHILDREN'S BASEBALL CLEATS...\$18.96