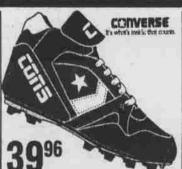

GAMER 1000 MEN'S BASEBALL CLEATS Lightweight synthetic upper, EVA midsole construction, three color carbon outsole.

GAMER 1000 CHILD AND LADIES BASEBALL CLEATS...\$23.96

CONVERSE VCS LOW SIGNATURE SERIES BASEBALL CLEATS

Variable removable metal cleat system, lightweight and durable designed for the all

CONVERSE ROUND TRIPPER MID BASEBALL CLEATS
PU outsole designed for superior traction and
comfort, mid style provides great support and
stability, Air-Spec<sup>1M</sup> upper for breathability.