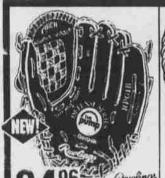

Wilson WILSON

A2500 CATCHER'S MITT Pro pattern mitt featuring extended palm design, Pro Toe™ and closed

RAWLINGS RYNE SANDBERG BASEBALL GLOVE Special edition Ryne Sandberg Glove, 12-1/2" all leather shell, basket web, fastback, RSE36