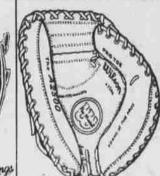

RAWLINGS

**NOLAN RYAN** BASEBALL GLOVE 12" Nolan Ryan Glove, all leather shell slanted basket weave fustback. RBG-34

SPALDING

SPALDING 42-315 FIELDER'S BASEBALL GLOVE 13' fielder's choice glove, all leather shell, closed back with Velcro®

RAWLINGS RCM45 YOUTH CATCHERS MITT Youth Lance Parrish catchers mitt. all leather, solid closed web, conventional back.

ouisville Slugger LOUISVILLE SLUGGER ERIC DAVIS BASEBALL GLOVE

RAWLINGS CAL RIPKIN

JR. BASEBALL GLOVE 11° Cal Ripkin Jr. glove, all leather shell, double post open web, fastback RBG-36Y

RAWLINGS RYNE SANDBERG BASEBALL GLOVE 11° all leather, basket web, fastback. RBG-88

Megent REGENT HAL MORRIS FIRST CASE MITT Genuine leather mitt, with leather