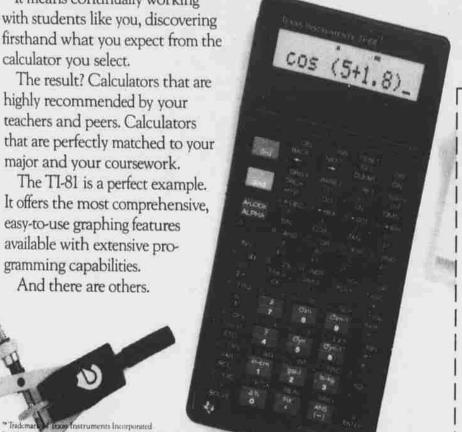

highly recommended by your

major and your coursework.

easy-to-use graphing features

available with extensive pro-

gramming capabilities.

And there are others.

teachers and peers. Calculators

concepts come alive.