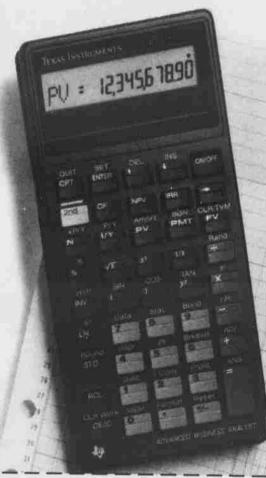

The BA II PLUS™ For business students, this is the one to get. It handles time-value-of-money and offers cash flow analysis for internal rate of return (IRR) and net present value (NPV).

Plus a whole lot more.