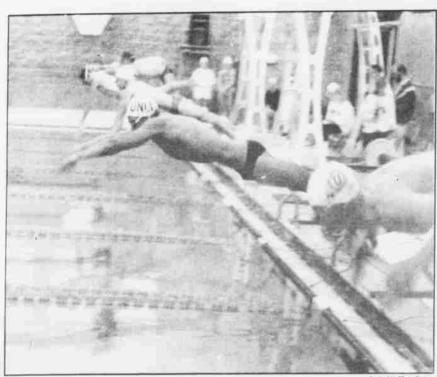

The men's and women's swim team, after their weekend victories against BYU and Utah, will travel to Minneapolis for the U.S. Open Championships Friday through Sunday.