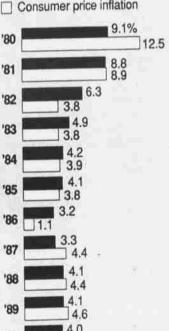

# Salaries and inflation

Annual raises have not kept up with inflation since 1986.

Salary increase\*

☐ Consumer price inflation

\*Private industry, excluding benefits SOURCE: Bureau of Labor Statistics