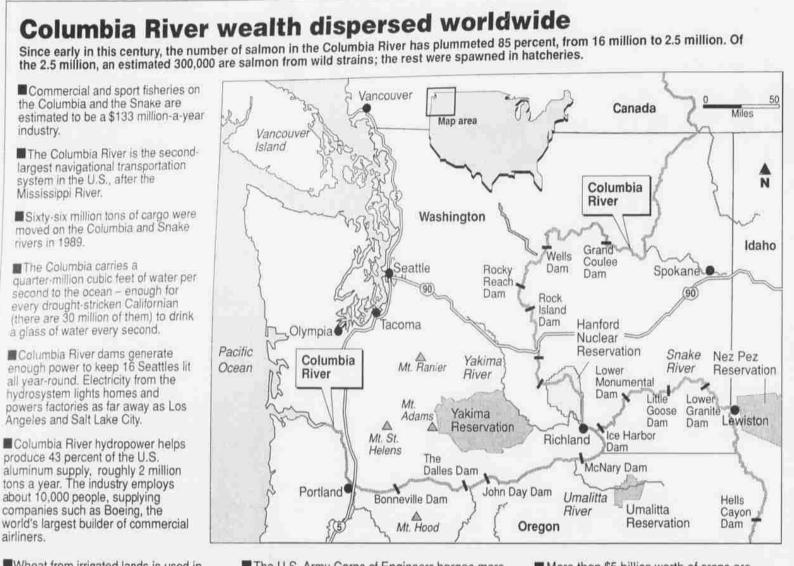

Wheat from irrigated lands is used in Japan, Korea, Taiwan and other Asian countries to make noodles, bread, fortune cookies and other food products.

The U.S. Army Corps of Engineers barges more than 20 million smolts (juvenile salmon) around the dams each year.

More than \$5 billion worth of crops are produced on 8 million irrigated acres –a desert area roughly twice the size of Kuwait. SOURCE: Seattle Times